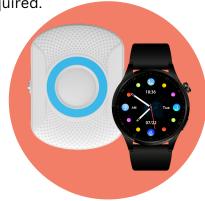

#### Features and Benefits

- Choice of Watch or Pendant device.
- Lightweight and easy to use SOS button.
- One way audio for safety.
- Safety Plan created with you for your individual situation and safety concerns.
- Choose up to 5 people for your support network of responders.
- Enables you to get support when you're worried - before a situation becomes an emergency.
- Option for in-call escalation to emergency services by your responders.
- Realtime GPS location updates sent from the device every 5 minutes.
- 4G mobile network connectivity.

No setup required.